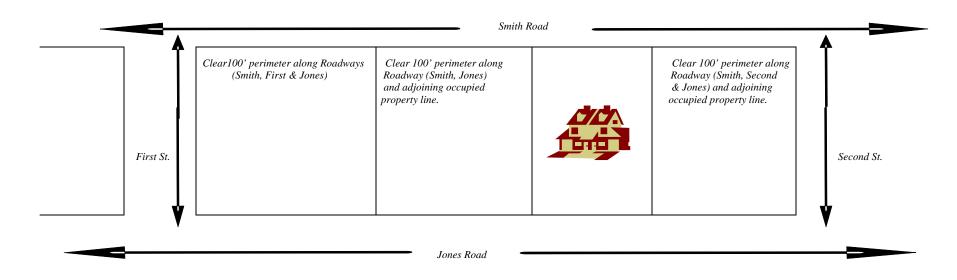

## Vacant parcels Adjacent to Roadways, Structures and other vacant Parcels

Vacant parcel(s) adjacent to occupied parcels and or roadways may require 100' of clearance along adjoining property line(s).

> Vacant Parcels adjoining vacant parcels may not require clearance.

| Clear 100' perimeter along<br>Jones Rd and adjoining<br>occupied property line. |                                                                    | Clear 100' perimeter along<br>Jones Rd and adjoining<br>occupied property line. | Clear 100' perimeter along<br>Jones Rd | Clear 100' perimeter along<br>Jones Rd and adjoining<br>occupied property line |                                                                   |  |
|---------------------------------------------------------------------------------|--------------------------------------------------------------------|---------------------------------------------------------------------------------|----------------------------------------|--------------------------------------------------------------------------------|-------------------------------------------------------------------|--|
| <br>No clearance.                                                               | Clear 100' perimeter along<br>adjoining occupied property<br>line. | No clearance                                                                    | No clearance                           | No clearance                                                                   | Clear 100' perimeter along<br>adjoining occupied property<br>line |  |
|                                                                                 |                                                                    |                                                                                 |                                        |                                                                                |                                                                   |  |